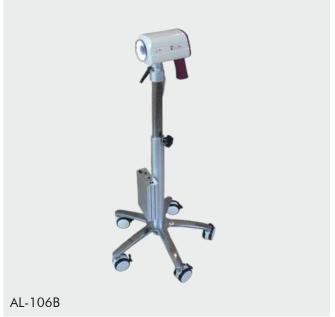

# MedGyn Digital Video Colposcopes

The MedGyn AL-106B and AL-106 BWL are more affordable options to the AL-106 HD. The AL-106 BWL is a battery operated colposcope useful in remote areas with limited access to electricity.

Battery operated and wireless
High-resolution of 440K pixels
LED light
1-54x magnification (36x for AL-106 BWL)
Ultra-fast auto focus and manual focus option
Video and image freeze
Green light filters

MedGyn AL-106 BWL Digital Video Colposcope, Battery Operated
 MedGyn AL-106B Digital Video Colposcope
 \*Monitor Sold Separately