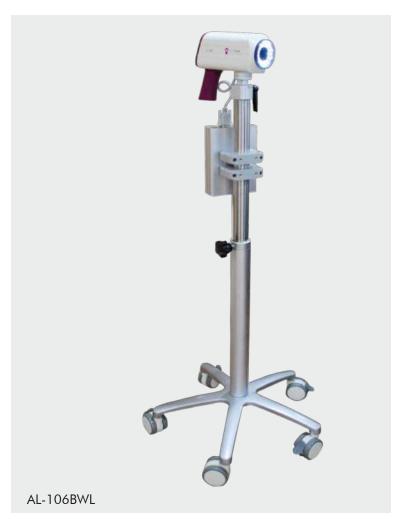

# MedGyn Digital Video Colposcopes

The MedGyn AL-106B and AL-106 BWL are more affordable options to the AL-106 HD. The AL-106 BWL is a battery operated colposcope useful in remote areas with limited access to electricity.

Battery operated and wireless
High-resolution of 440K pixels
LED light
1-54x magnification (36x for AL-106 BWL)
Ultra-fast auto focus and manual focus option
Video and image freeze
Green light filters

MedGyn AL-106 BWL Digital Video Colposcope, Battery Operated
 MedGyn AL-106B Digital Video Colposcope
 \*Monitor Sold Separately