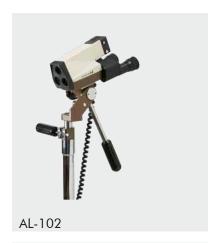

# MedGyn AL-102 and AL-101 Colposcopes

MedGyn's classic stereoscopic colposcopes AL-102 and AL-101 are the industry standard. These models combine high-quality lens systems with easy maneuverability at an attractive price.

010200 MedGyn AL-102 Colposcope

Interchangeable eyepieces, 10x, 13.5x,18x 3-position illumination settings Video and camera compatible Green filter Locking caster wheels 010199 MedGyn AL-101 Colposcope

1-step magnification: 16x Crystal clear image 12.5x eyepieces, 1 fixed and 1 moveable Green filter Adjustable stand