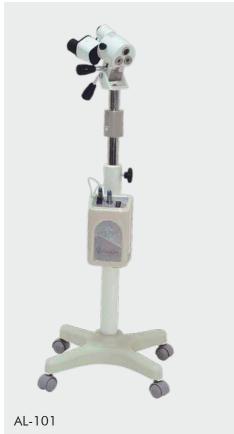

# MedGyn AL-102 and AL-101 Colposcopes

MedGyn's classic stereoscopic colposcopes AL-102 and AL-101 are the industry standard. These models combine high-quality lens systems with easy maneuverability at an attractive price.

010200 MedGyn AL-102 Colposcope

Interchangeable eyepieces, 10x, 13.5x,18x 3-position illumination settings Video and camera compatible Green filter Locking caster wheels 010199 MedGyn AL-101 Colposcope