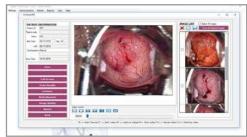

### MedGyn Image & Data Management Software

Designed for use with our AL-106 series of colposcopes, MedGyn's Image & Data Management Software captures and manages colposcopy images in a self-contained patient record. The user-friendly software includes numerous templates and is easily customizable to your clinic's requirements. The software automatically creates a variety of reports which can include colposcopy images.

Image annotation and measurement

Full video capture

Statistical analysis

Complete system security, internal password protected Includes capture card, security key, and foot switch

010477 MedGyn Image and Data Management Software