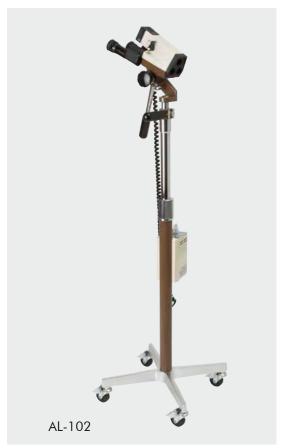

# MedGyn AL-102 and AL-101 Colposcopes

MedGyn's classic stereoscopic colposcopes AL-102 and AL-101 are the industry standard. These models combine high-quality lens systems with easy maneuverability at an attractive price.

010200 MedGyn AL-102 Colposcope

Interchangeable eyepieces, 10x, 13.5x,18x 3-position illumination settings Video and camera compatible Green filter Locking caster wheels 010199 MedGyn AL-101 Colposcope