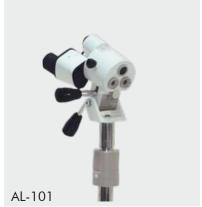

# MedGyn AL-102 and AL-101 Colposcopes

MedGyn's classic stereoscopic colposcopes AL-102 and AL-101 are the industry standard. These models combine high-quality lens systems with easy maneuverability at an attractive price.

010200 MedGyn AL-102 Colposcope

Interchangeable eyepieces, 10x, 13.5x,18x 3-position illumination settings Video and camera compatible Green filter Locking caster wheels 010199 MedGyn AL-101 Colposcope