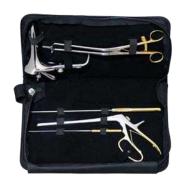

### MedGyn Colposcopy Instrument Set

All the instruments you need for a thorough colposcopic examination.

Tischler Biopsy Punch Endocervical Speculum Graves Speculum Endocervical Curette Emmet Hook

030350 MedGyn Colposcopy Instrument Set