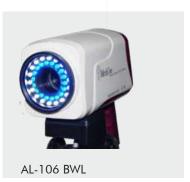

# MedGyn Digital Video Colposcopes

The MedGyn AL-106B and AL-106 BWL are more affordable options to the AL-106 HD. The AL-106 BWL is a battery operated colposcope useful in remote areas with limited access to electricity.

Battery operated and wireless
High-resolution of 440K pixels
LED light
1-54x magnification (36x for AL-106 BWL)
Ultra-fast auto focus and manual focus option
Video and image freeze
Green light filters

MedGyn AL-106 BWL Digital Video Colposcope, Battery Operated
 MedGyn AL-106B Digital Video Colposcope
 \*Monitor Sold Separately