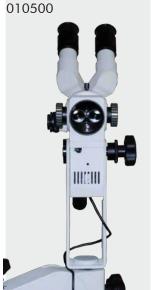

# MedGyn AL-105 and AL-105Z Colposcopes

Traditional optical colposcopes compatible the the MedGyn Image & Data Management Software.

Five-step magnification 3x, 4x, 7x, 11x, 17x LED light source with continuous adjustment High-contrast images with excellent stereoscopic effect Great depth of field Green filters

010505 MedGyn AL-105Z Colposcope with Swing Arm 010500 MedGyn AL-105 Colposcope