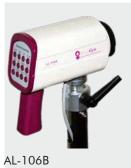

# MedGyn Digital Video Colposcopes

The MedGyn AL-106B and AL-106 BWL are more affordable options to the AL-106 HD. The AL-106 BWL is a battery operated colposcope useful in remote areas with limited access to electricity.

Battery operated and wireless
High-resolution of 440K pixels
LED light
1-54x magnification (36x for AL-106 BWL)
Ultra-fast auto focus and manual focus option
Video and image freeze
Green light filters

MedGyn AL-106 BWL Digital Video Colposcope, Battery Operated
 MedGyn AL-106B Digital Video Colposcope
 \*Monitor Sold Separately