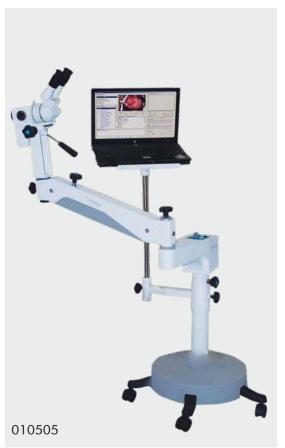

# MedGyn AL-105 and AL-105Z Colposcopes

Traditional optical colposcopes compatible the the MedGyn Image & Data Management Software.

Five-step magnification 3x, 4x, 7x, 11x, 17x LED light source with continuous adjustment High-contrast images with excellent stereoscopic effect Great depth of field Green filters

010505 MedGyn AL-105Z Colposcope with Swing Arm 010500 MedGyn AL-105 Colposcope