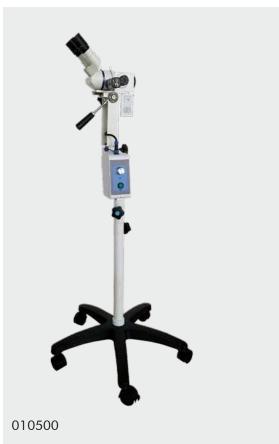

# MedGyn AL-105 and AL-105Z Colposcopes

Traditional optical colposcopes compatible the the MedGyn Image & Data Management Software.

Five-step magnification 3x, 4x, 7x, 11x, 17x LED light source with continuous adjustment High-contrast images with excellent stereoscopic effect Great depth of field Green filters

010505 MedGyn AL-105Z Colposcope with Swing Arm 010500 MedGyn AL-105 Colposcope