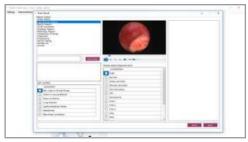

### MedGyn Image & Data Management Software

Designed for use with our AL-106 series of colposcopes, MedGyn's Image & Data Management Software captures and manages colposcopy images in a self-contained patient record. The user-friendly software includes numerous templates and is easily customizable to your clinic's requirements. The software automatically creates a variety of reports which can include colposcopy images.

Image annotation and measurement

Full video capture

Statistical analysis

Complete system security, internal password protected Includes capture card, security key, and foot switch

010477 MedGyn Image and Data Management Software