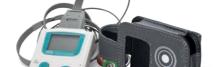

# **Be Micro**

Holter and Ambulatory device for EEG and PSG studies USB connected to the PC. Its small size and extremely low weight grant a perfect portability and patient's comfort. It allows up to 72h of recording with built-in memory and standard batteries. Built-in patient button and LCD are for a first check of EEG quality and of impedance measurement.

Thanks to a new dedicated proxy, the Be Micro provides several polygraphic high resolution channels, specific channels for PSG studies (Body Position, Air Flow) and the capability of Bluetooth connection to a remote video camera for home care video recording.