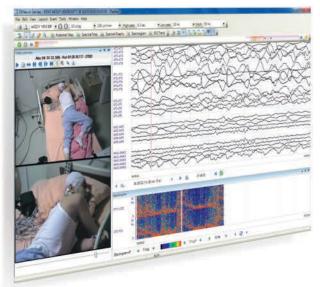

# **Be Micro**

Holter and Ambulatory device for EEG and PSG studies USB connected to the PC. Its small size and extremely low weight grant a perfect portability and patient's comfort. It allows up to 72h of recording with built-in memory and standard batteries. Built-in patient button and LCD are for a first check of EEG quality and of impedance measurement.

Thanks to a new dedicated proxy, the Be Micro provides several polygraphic high resolution channels, specific channels for PSG studies (Body Position, Air Flow) and the capability of Bluetooth connection to a remote video camera for home care video recording.

Be Micro 21ch Version

EEG/Video EEG