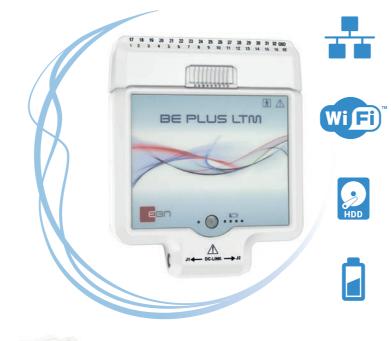

EEG Video

Be Plus LTM is the amplifier designed for LTM/Neurosurgery/Research applications in modern Epilepsy Labs, starting from 68 channels, Wi-Fi communication on battery, upgradable up to 272 channels and DSM (Digital Switch Matrix) for brain stimulation and epilepsy surgery.

Trolley 68ch Version

Floorstand 272ch Version

Digital Switch Matrix is compatible with the main Cortical Stimulators on the market and with all kind of Cortical Electrodes (Strips, Grids, Depth Needles) for a pre-surgery brain analysis.

Digital Switch Matrix