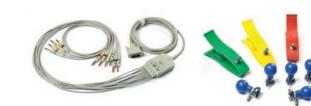

### Easy ECG Holter

Wide range of Accessories for Neurology and Cardiology.

Concentric, Single Fiber, Monopolar, Botox Injection Needles

Bar and Ring Stimulators

Surface Electrodes

Prewired Headcaps

Cup Electrodes

Bridge, Ear Clip Electrodes Rubber Headcaps

Conductive, Preparation Creams and Gels

Suction Cups, ECG Clamps and Dedicated Cables

Download Accessories Portfolio for more details

Towards next evolution