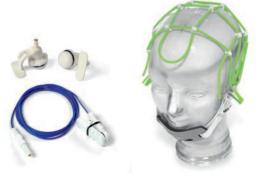

### Easy ECG Holter

Wide range of Accessories for Neurology and Cardiology.

Concentric, Single Fiber, Monopolar, Botox Injection Needles

Bar and Ring Stimulators

Surface Electrodes

Prewired Headcaps

Cup Electrodes

Bridge, Ear Clip Electrodes Rubber Headcaps

Conductive, Preparation Creams and Gels

Suction Cups, ECG Clamps and Dedicated Cables

Download Accessories Portfolio for more details

Towards next evolution