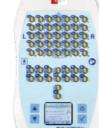

## Be Plus PRO

The Be Plus PRO is available in more than thirty versions: its compact size and the flexibility of different working ways, make this system always the best choice for any need. USB connection, together with USB Flash stimulator and Laptop PC, when portability is a must, Ethernet connection to allow a fast integration and an easy placement of the system in the patient area and Wireless connection or Holter mode to grant patient's maximum freedom of movements.

Onboard Color LCD display and color changing electrode plugs, allow the technician to perform a perfect impedance check at any moment, while the EEG signal preview can be shown directly on the display.