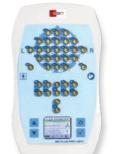

## Be Plus PRO

The Be Plus PRO is available in more than thirty versions: its compact size and the flexibility of different working ways, make this system always the best choice for any need. USB connection, together with USB Flash stimulator and Laptop PC, when portability is a must, Ethernet connection to allow a fast integration and an easy placement of the system in the patient area and Wireless connection or Holter mode to grant patient's maximum freedom of movements.

Onboard Color LCD display and color changing electrode plugs, allow the technician to perform a perfect impedance check at any moment, while the EEG signal preview can be shown directly on the display.