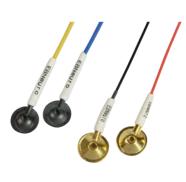

### Easy ECG Holter

Wide range of Accessories for Neurology and Cardiology.

Concentric, Single Fiber, Monopolar, Botox Injection Needles

Bar and Ring Stimulators

Surface Electrodes

Prewired Headcaps

Cup Electrodes

Bridge, Ear Clip Electrodes Rubber Headcaps

Conductive, Preparation Creams and Gels

Suction Cups, ECG Clamps and Dedicated Cables

Download Accessories Portfolio for more details

Towards next evolution