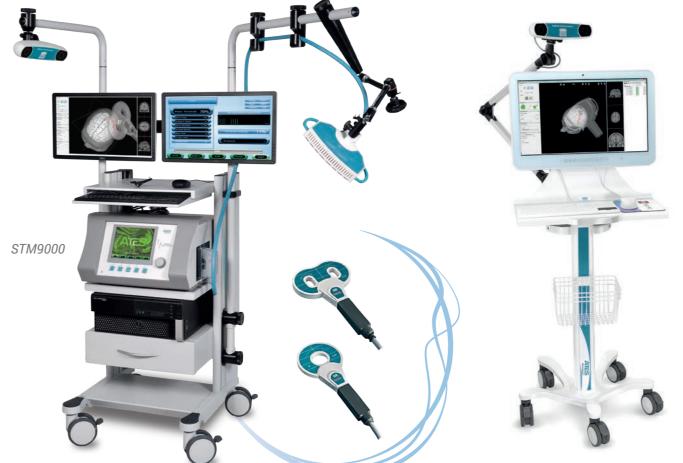

## STM9000 and NetBrain 9000 Neuronavigator

STM9000 is a powerful new generation repetitive magnetic stimulator, available in different versions for Clinical Neurophysiology, Neuropsychiatry, Rehabilitation and Research Applications. The device is based on multiprocessor technology allowing to perform different stimulation morphologies. The device, combined with the NetBrain 9000 Neuronavigator is a complete solution for Neuronavigation in a fast and easy way. 3D MRI

images can be loaded for a perfect localization of brain structures. Thanks to its complete integration with STM9000, patient's therapy has never been so easy. NetBrain 9000 Neuronavigator is also a stand-alone device, compatible with the most common magnetic stimulators on the market.

NetBrain 9000 Ultimate Version

NetBrain 9000 AIO Trolley Version

Neuronavigator Software

STM9000 is available in four different versions according to all the different applications.

It starts from the Basic version (10Hz) for clinical MEPs, up to UltraFast version (100Hz) for advanced applications and research purposes.

Two middle versions are also available: Standard (30Hz) and Fast (50Hz).