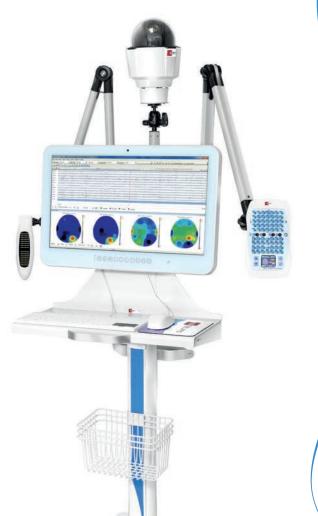

EEG Video

Be Plus LTM is the amplifier designed for LTM/Neurosurgery/Research applications in modern Epilepsy Labs, starting from 68 channels, Wi-Fi communication on battery, upgradable up to 272 channels and DSM (Digital Switch Matrix) for brain stimulation and epilepsy surgery.

Trolley 68ch Version

Floorstand 272ch Version

Digital Switch Matrix is compatible with the main Cortical Stimulators on the market and with all kind of Cortical Electrodes (Strips, Grids, Depth Needles) for a pre-surgery brain analysis.

Digital Switch Matrix