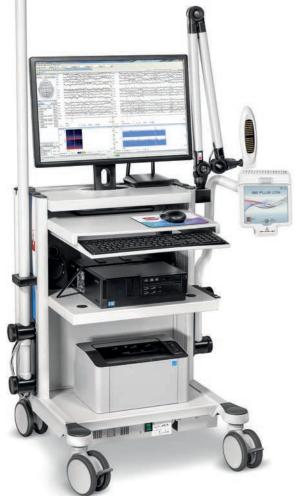

## Be Plus PRO

The Be Plus PRO is available in more than thirty versions: its compact size and the flexibility of different working ways, make this system always the best choice for any need. USB connection, together with USB Flash stimulator and Laptop PC, when portability is a must, Ethernet connection to allow a fast integration and an easy placement of the system in the patient area and Wireless connection or Holter mode to grant patient's maximum freedom of movements.

Onboard Color LCD display and color changing electrode plugs, allow the technician to perform a perfect impedance check at any moment, while the EEG signal preview can be shown directly on the display.