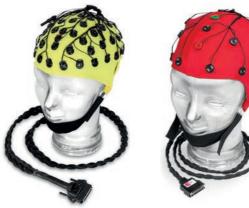

### Easy ECG Holter

Wide range of Accessories for Neurology and Cardiology.

Concentric, Single Fiber, Monopolar, Botox Injection Needles

Bar and Ring Stimulators

Surface Electrodes

Prewired Headcaps

Cup Electrodes

Bridge, Ear Clip Electrodes Rubber Headcaps

Conductive, Preparation Creams and Gels

Suction Cups, ECG Clamps and Dedicated Cables

Download Accessories Portfolio for more details

Towards next evolution