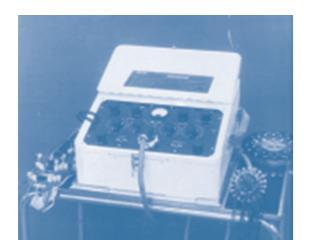

Galileo R32g - 2ch Preamplifier EEG Module (2 galvanometer pens) from 1950, Officine Galileo company (Firenze)