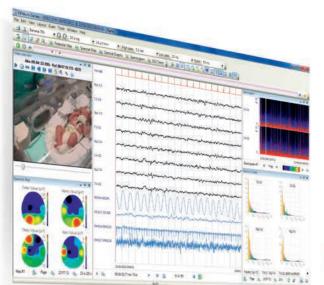

EEG Video

Be Plus LTM is the amplifier designed for LTM/Neurosurgery/Research applications in modern Epilepsy Labs, starting from 68 channels, Wi-Fi communication on battery, upgradable up to 272 channels and DSM (Digital Switch Matrix) for brain stimulation and epilepsy surgery.

Trolley 68ch Version

Floorstand 272ch Version

Digital Switch Matrix is compatible with the main Cortical Stimulators on the market and with all kind of Cortical Electrodes (Strips, Grids, Depth Needles) for a pre-surgery brain analysis.

Digital Switch Matrix