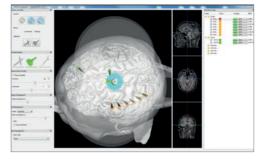

## STM9000 and NetBrain 9000 Neuronavigator

STM9000 is a powerful new generation repetitive magnetic stimulator, available in different versions for Clinical Neurophysiology, Neuropsychiatry, Rehabilitation and Research Applications. The device is based on multiprocessor technology allowing to perform different stimulation morphologies. The device, combined with the NetBrain 9000 Neuronavigator is a complete solution for Neuronavigation in a fast and easy way. 3D MRI

images can be loaded for a perfect localization of brain structures. Thanks to its complete integration with STM9000, patient's therapy has never been so easy. NetBrain 9000 Neuronavigator is also a stand-alone device, compatible with the most common magnetic stimulators on the market.