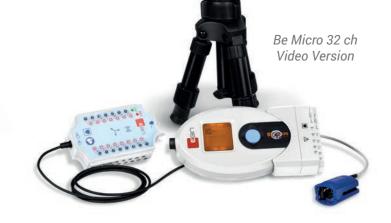

# **Be Micro**

Holter and Ambulatory device for EEG and PSG studies USB connected to the PC. Its small size and extremely low weight grant a perfect portability and patient's comfort. It allows up to 72h of recording with built-in memory and standard batteries. Built-in patient button and LCD are for a first check of EEG quality and of impedance measurement.

Thanks to a new dedicated proxy, the Be Micro provides several polygraphic high resolution channels, specific channels for PSG studies (Body Position, Air Flow) and the capability of Bluetooth connection to a remote video camera for home care video recording.

Be Micro 21ch Version

EEG/Video EEG