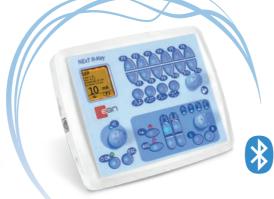

Neurology -

Galileo

NeMus is the ideal partner for routine clinical EMG/NCS/EP with its compact design, 2 channels and integrated stimulators (electrical, acoustic and visual), that for the exchange of patient/data/report informations.

NeMus 2 is a flexible and innovative system for neurological diagnosis, that integrates all the capabilities of a complete Neurophysiology laboratory in just one amplifier, with dedicated programs and accessories.

NeMus 2 is the perfect system to perform **EEG**, **EMG/NCS**, **EP** and **ICU Neuromonitoring**.

Dedicated USB or Bluetooth keyboard for EMG/ NCV/EP exams. All controls on just one hand.