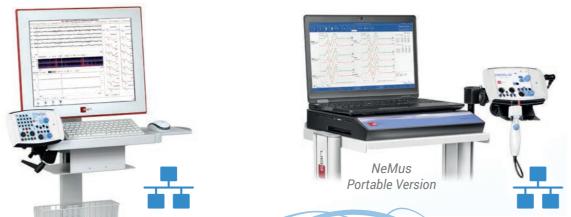

Neurology -

Galileo

NeMus is the ideal partner for routine clinical EMG/NCS/EP with its compact design, 2 channels and integrated stimulators (electrical, acoustic and visual), that for the exchange of patient/data/report informations.

NeMus 2 is a flexible and innovative system for neurological diagnosis, that integrates all the capabilities of a complete Neurophysiology laboratory in just one amplifier, with dedicated programs and accessories.

NeMus 2 is the perfect system to perform **EEG**, **EMG/NCS**, **EP** and **ICU Neuromonitoring**.

Dedicated USB or Bluetooth keyboard for EMG/ NCV/EP exams. All controls on just one hand.