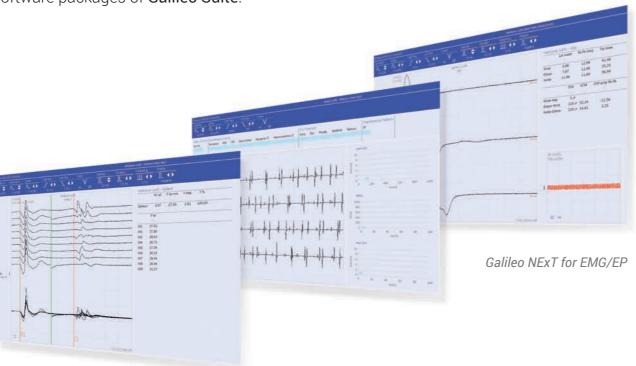

## **Galileo Suite**

In Hospitals and in Neurodiagnostic practices, innovative technological solutions are needed. EB Neuro, with its expertise in the Neurodiagnostic field, offers a wide range of high level solutions, from daily routine to highly specialized examinations, thanks to the several software packages of **Galileo Suite**.

- Easy to use software with unlimited available customizations for extreme flexibility
- Complete suite for all kind of examinations and post processing tools
- EEG, Video EEG/LTM, PSG
- EMG/NCV
- EP/ERP
- Integrated support of most worldwide recognized advanced software packages (BESA®, Persyst, Hypnolab, NXP Lab, AIT, Holberg)
- Maximum flexibility of Video sources (Web Cam, Analog Cameras, Full HD IP Cameras) and double camera option
- Basic and Advanced predefined Protocols for a real "Plug-and-Play" experience
- Normal Values Management
- Wide range of **trigger capabilities** for maximum flexibility