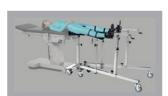

# PG 0T1-0NE Electrical hydraulic operation table

Stainless steel structure with slow rebound latex foam mattress Five section body layout for multiple surgical position request Reliable electro-hydraulic system with smooth movement & silent lifting Table top sliding for X-Ray and C-Arm 350mm Individual kidney bridge elevation system (optional) Built-in back up battery (optional) Zero function (optional) Override panel control on column (optional)

## PG OTI-ONE

## TECHNICAL FEATURES

Designed specially to meet the different demands of general surgical operations, latex foam washable mattress, concealed rubber lift locker, single remote controller.

Class I, type B Length: 1970mm Width: 500mm

Height adjustment: 690-1100mm Reversed Trendelenburg: 30° Trendelenburg: +30° Tilt left/right: +20/-20° Horizontal sliding: 350mm Net weight overall: 250Kg Loading capacity: 250 kg Leg plate up/down: +15°/-90° Head rest up/down: +60°/-90° Back plate up/down: +90°/-45° Split leg plate: 90° (each) Kidney bridge elevation: 120mm