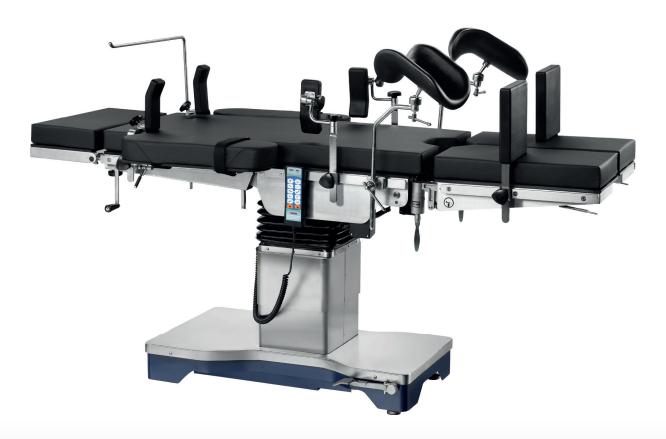

# PG 0T1-0NE Electrical hydraulic operation table

Stainless steel structure with slow rebound latex foam mattress Five section body layout for multiple surgical position request Reliable electro-hydraulic system with smooth movement & silent lifting Table top sliding for X-Ray and C-Arm 350mm Individual kidney bridge elevation system (optional) Built-in back up battery (optional) Zero function (optional) Override panel control on column (optional)

## TECHNICAL FEATURES

Designed specially to meet the different demands of general surgical operations, latex foam washable mattress, concealed rubber lift locker, single remote controller.

Class I, type B Length: 1970mm Width: 500mm

Height adjustment: 690-1100mm Reversed Trendelenburg: 30° Trendelenburg: +30° Tilt left/right: +20/-20° Horizontal sliding: 350mm Net weight overall: 250Kg Loading capacity: 250 kg Leg plate up/down: +15°/-90° Head rest up/down: +60°/-90° Back plate up/down: +90°/-45° Split leg plate: 90° (each) Kidney bridge elevation: 120mm