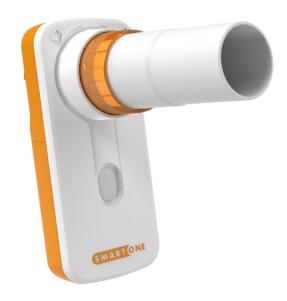

## **Smart One**

App-Based Personal Spirometer (PEF,FEV1)

Personal, Smart! Peak Flow and FEV1 now available on your SmartPhone and Tablet, via Bluetooth Smart 4.0

Ideal in the self management of Asthma, COPD, Lung Transplant care, Cystic Fibrosis and for use in Clinical Trials.

The **compatible App** (namely Smart One) is available for iOS and Android with **unlimited Online Free Updates.**